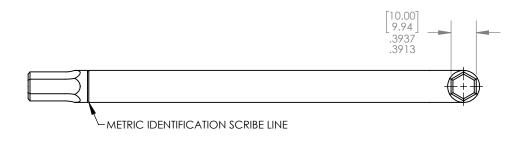

|                                                                    |      | RWISE SF<br>ARE IN II | PECIFIED:<br>NCHES | TOLERANCES:<br>X.XX= ±0.13                                 | ST                                          | ZITOO        | IM   |
|--------------------------------------------------------------------|------|-----------------------|--------------------|------------------------------------------------------------|---------------------------------------------|--------------|------|
|                                                                    | NAME | SIGN                  | DATE               | X.XXX= ±0.015                                              |                                             |              |      |
| DRAWN                                                              | A.T. |                       | 01.27.20           | X.XXXX=-0.0015 The Global Source for Stainless Steel Tools |                                             |              |      |
| APPV'D                                                             |      |                       |                    |                                                            |                                             |              |      |
| MATERIAL: 718 NON-MAGNETIC S.S.                                    |      |                       |                    | CS.S.                                                      | TITLE: 10.0MM NON-MAGNETIC LONG 'L' HEX KEY |              |      |
| REPRODUCTIONS OR MODIFICATIONS OF THIS DRAWING OR                  |      |                       |                    |                                                            | PART NO. 41930                              |              | REV: |
| ITS CONTENTS WITHOUT THE CONSENT OF STERITOOL, INC. IS PROHIBITED. |      |                       |                    |                                                            | SCALE 1:1.5                                 | SHEET 1 OF 1 | Α    |