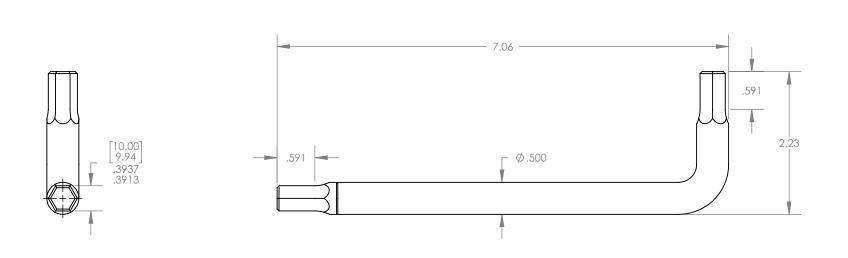

|                                                                    |      | RWISE SF<br>ARE IN II | PECIFIED:<br>NCHES | TOLERANCES:<br>X.XX= ±0.13                                 | ST                                          | ZITOO        | IM   |
|--------------------------------------------------------------------|------|-----------------------|--------------------|------------------------------------------------------------|---------------------------------------------|--------------|------|
|                                                                    | NAME | SIGN                  | DATE               | X.XXX= ±0.015                                              |                                             |              |      |
| DRAWN                                                              | A.T. |                       | 01.27.20           | X.XXXX=-0.0015 The Global Source for Stainless Steel Tools |                                             |              |      |
| APPV'D                                                             |      |                       |                    |                                                            |                                             |              |      |
| MATERIAL: 718 NON-MAGNETIC S.S.                                    |      |                       |                    | CS.S.                                                      | TITLE: 10.0MM NON-MAGNETIC LONG 'L' HEX KEY |              |      |
| REPRODUCTIONS OR MODIFICATIONS OF THIS DRAWING OR                  |      |                       |                    |                                                            | PART NO. 41930                              |              | REV: |
| ITS CONTENTS WITHOUT THE CONSENT OF STERITOOL, INC. IS PROHIBITED. |      |                       |                    |                                                            | SCALE 1:1.5                                 | SHEET 1 OF 1 | Α    |